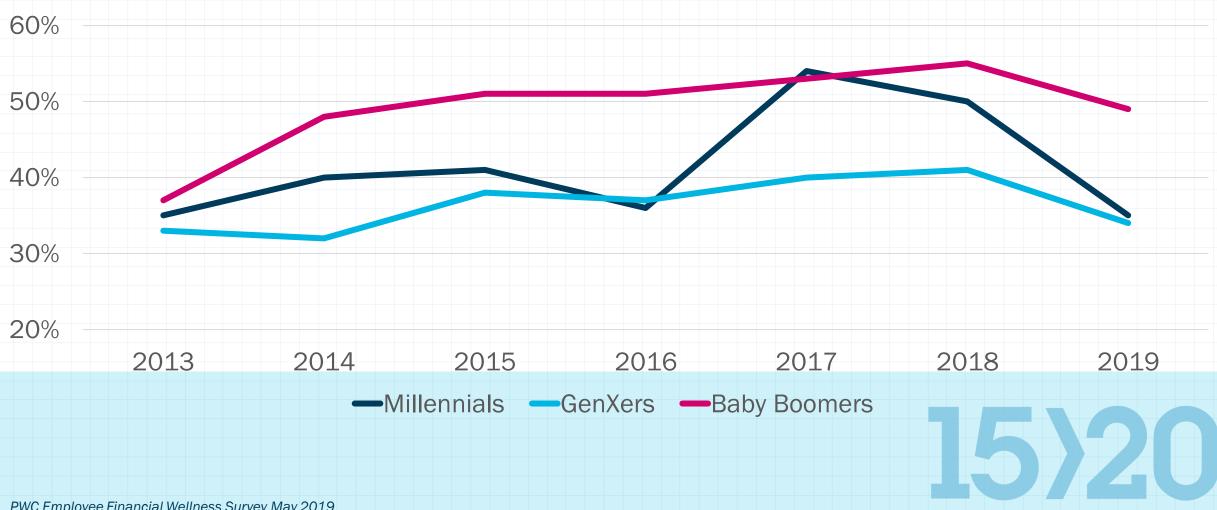

## Top financial concerns of U.S. workers

|                                                                      | Millennial |            | Gen X |      | Baby Boomer |            |
|----------------------------------------------------------------------|------------|------------|-------|------|-------------|------------|
|                                                                      | 2018       | 2019       | 2018  | 2019 | 2018        | 2019       |
| Not having enough<br>emergency savings<br>for unexpected<br>expenses | 48%        | <b>62%</b> | 51%   | 55%  | 41%         | <b>44%</b> |
|                                                                      |            |            |       |      | 15          | 20         |

PWC Employee Financial Wellness Survey May 2019